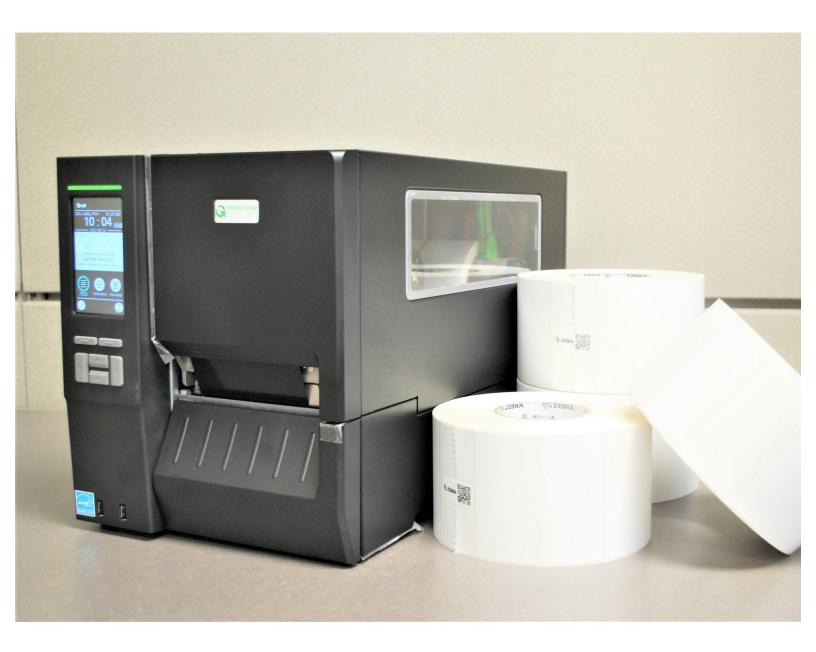

## INTRODUCTION

Everything contained within the GSS-LABEL-PTR-I Industrial Label printer kit.

This document was generated on 2024-05-16 01:53:29 AM (MST).

## Step 1 — Unpacking and Inspection

- A. One printer unit
- B. Four Rolls of Labels (*Two 4x6 & Two 4x2 Direct Thermal Rolls*)
- C. One power cable
- D. One ethernet cable
- E. One USB Cable
- F. One Quick Start Guide with Cleaning Pen
- G. Three year warranty (not pictured)
- Please make sure to keep the box and protective packaging incase you ever need to return this printer. These boxes are custom and ensure that safe transportation of the printer.