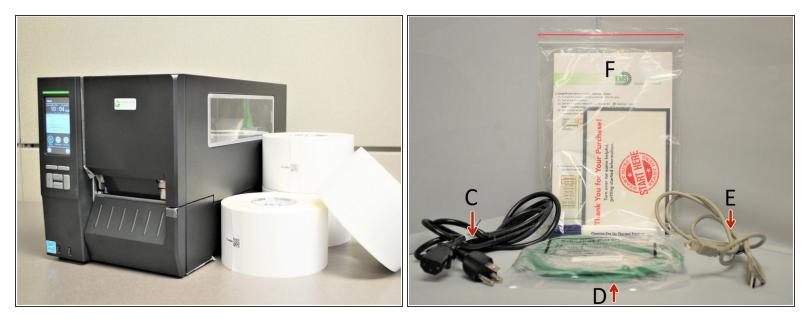

## Step 1 — Unpacking and Inspection

- A. One printer unit
- B. Four Rolls of Labels (*Two 4x6 & Two 4x2 Direct Thermal Rolls*)
- C. One power cable
- D. One ethernet cable
- E. One USB Cable
- F. One Quick Start Guide with Cleaning Pen
- G. Three year warranty (not pictured)
- Please make sure to keep the box and protective packaging incase you ever need to return this printer. These boxes are custom and ensure that safe transportation of the printer.